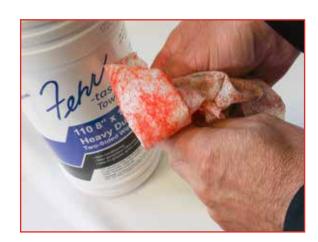

## **Heavy Duty Hand and Surface Wipes**

Fehr-tastic multi-purpose towels are hand and surface towels built for ultimate performance. The abrasive side cuts through the toughest soils, while the smooth side wipes delicate surfaces. Fortified with new generation cleaning agents and unmatched skin conditioners.

Use on grease, grime, oil, tar and many other soils. Can be used as a hand cleaner or surface wipe to take on the toughest jobs.