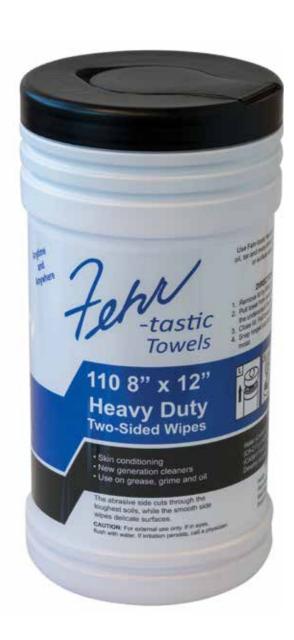

## **FEHR-TASTIC TOWELS**

## **Heavy Duty Hand and Surface Wipes**

Fehr-tastic multi-purpose towels are hand and surface towels built for ultimate performance. The abrasive side cuts through the toughest soils, while the smooth side wipes delicate surfaces. Fortified with new generation cleaning agents and unmatched skin conditioners.

## **Fehr-tastic Towels**

| Part Number | Actual Size<br>(Inches) | Count | Scent  | Wt (Lbs.)<br>/Container |
|-------------|-------------------------|-------|--------|-------------------------|
| FEHRTOWELS  | 8 x 10                  | 110   | Citrus | 2.4                     |